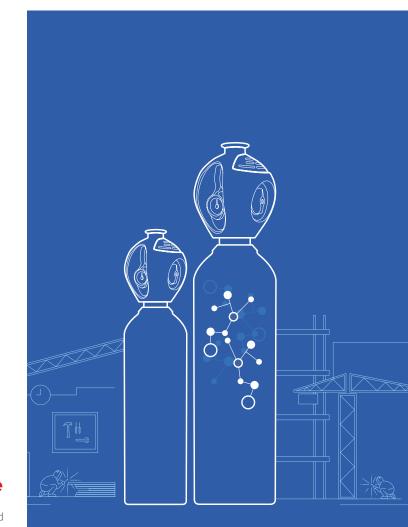

# COMPACT size, more benefits

Lighter weight, compact size and ergonomic cap make the transport, storage and handling of cylinders easier and safer!

### The COMPACT offer

With smaller dimensions, 300 bar technology, a new cap with built-in regulator and premium gases, the COMPACT offer is designed to adapt to all your welding needs, making your operation easier and simplifying your daily work.

### The advantages of the COMPACT offer for B33 cylinders:

- A cylinder with the same capacity as a regular B50 cylinder, but over 25% smaller and lighter
- Easier to handle, guaranteed by the best combination of a smaller cylinder (B33), 300 bar technology and EXELTOP™, ideal for customers with high mobility needs on construction sites or working at heights
- Better ergonomics due to the lower center of gravity and the new EXELTOP™ valve design

### B33 cylinder, the lightest on the market!