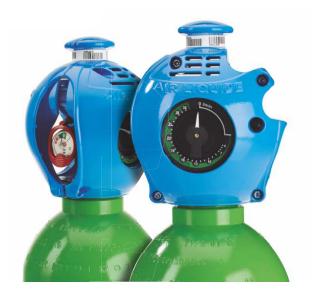

#### **EXELTOP**<sup>TM</sup>

### A new generation valve with two-stage built-in regulator

| EXELTOP™ FEATURES                                   | CUSTOMER BENEFITS                                                                                     |  |
|-----------------------------------------------------|-------------------------------------------------------------------------------------------------------|--|
| The two-stage built-in regulator                    | Accurate and stable gas flow<br>No need to buy a separate<br>regulator                                |  |
| More precise setting with a new graduated handwheel | Save gas<br>Gain performance                                                                          |  |
| More ergonomic design and shock-absorbing cap       |                                                                                                       |  |
| On/off lever and permanent content gauge            | Increased safety, no more exposure to high pressure gas flow and improved ergonomics in the workplace |  |
| Quick connect system                                |                                                                                                       |  |