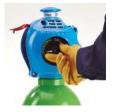

#### **EXELTOP**<sup>TM</sup>

### A new generation valve with two-stage built-in regulator

| EXELTOP™ FEATURES                                   | CUSTOMER BENEFITS                                                                                     |  |
|-----------------------------------------------------|-------------------------------------------------------------------------------------------------------|--|
| The two-stage built-in regulator                    | Accurate and stable gas flow<br>No need to buy a separate<br>regulator                                |  |
| More precise setting with a new graduated handwheel | Save gas<br>Gain performance                                                                          |  |
| More ergonomic design and shock-absorbing cap       |                                                                                                       |  |
| On/off lever and permanent content gauge            | Increased safety, no more exposure to high pressure gas flow and improved ergonomics in the workplace |  |
| Quick connect system                                |                                                                                                       |  |