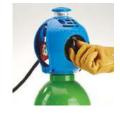

#### **EXELTOP**<sup>TM</sup>

### A new generation valve with two-stage built-in regulator

| EXELTOP™ FEATURES                                   | CUSTOMER BENEFITS                                                                                     |  |
|-----------------------------------------------------|-------------------------------------------------------------------------------------------------------|--|
| The two-stage built-in regulator                    | Accurate and stable gas flow<br>No need to buy a separate<br>regulator                                |  |
| More precise setting with a new graduated handwheel | Save gas<br>Gain performance                                                                          |  |
| More ergonomic design and shock-absorbing cap       |                                                                                                       |  |
| On/off lever and permanent content gauge            | Increased safety, no more exposure to high pressure gas flow and improved ergonomics in the workplace |  |
| Quick connect system                                |                                                                                                       |  |