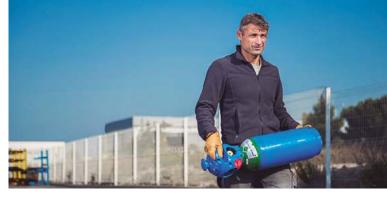

# COMPACT size, more benefits

Lighter weight, compact size and ergonomic cap make the transport, storage and handling of cylinders easier and safer!

### The advantages of the COMPACT offer for B33 cylinders:

- A cylinder with the same capacity as a regular B50 cylinder, but over 25% smaller and lighter
- Easier to handle, guaranteed by the best combination of a smaller cylinder (B33), 300 bar technology and EXELTOP™, ideal for customers with high mobility needs on construction sites or working at heights
- Better ergonomics due to the lower center of gravity and the new EXELTOP™ valve design

### B33 cylinder, the lightest on the market!