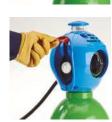

#### **EXELTOP**<sup>TM</sup>

### A new generation valve with two-stage built-in regulator

| EXELTOP™ FEATURES                                   | CUSTOMER BENEFITS                                                                                     |  |
|-----------------------------------------------------|-------------------------------------------------------------------------------------------------------|--|
| The two-stage built-in regulator                    | Accurate and stable gas flow<br>No need to buy a separate<br>regulator                                |  |
| More precise setting with a new graduated handwheel | Save gas<br>Gain performance                                                                          |  |
| More ergonomic design and shock-absorbing cap       |                                                                                                       |  |
| On/off lever and permanent content gauge            | Increased safety, no more exposure to high pressure gas flow and improved ergonomics in the workplace |  |
| Quick connect system                                |                                                                                                       |  |